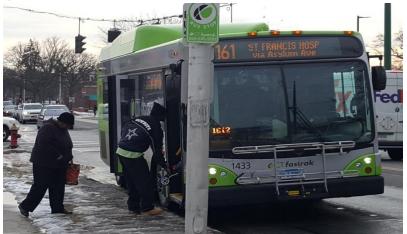

38.2%                |
| Asylum Hill                   | \$24,721         | 12.5%        | 32%     | 45%                  |
| Parkville                     | \$24,864         | 9.4          | 60%     | 16%                  |
| Frog Hollow                   | \$18.317         | 12.6%        | 60%     | 18%                  |

Sources: City of Hartford data is from 2014 American Community Survey. Neighborhood data is from 2009, 2012 and 2014 ACS but obtained from several sources. Data is not directly comparable. Race and ethnicity estimates for Parkville and Asylum Hill are approximations based on representative census tracts.

## Sigourney Street Station Asylum Hill









#### **Parkville Station**









#### Kane Street









#### Flatbush Avenue





# Shopping





# Health







## Recreation- Bushnell and Pope Parks