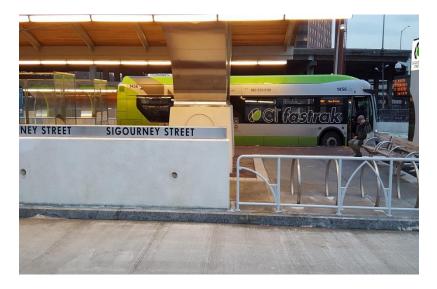

------------|---------|----------------------|
| Hartford<br>2014 pop. 125,130 | \$29,313         | 12.5%        | 43.4%   | 38.2%                |
| Asylum Hill                   | \$24,721         | 12.5%        | 32%     | 45%                  |
| Parkville                     | \$24,864         | 9.4          | 60%     | 16%                  |
| Frog Hollow                   | \$18.317         | 12.6%        | 60%     | 18%                  |

Sources: City of Hartford data is from 2014 American Community Survey. Neighborhood data is from 2009, 2012 and 2014 ACS but obtained from several sources. Data is not directly comparable. Race and ethnicity estimates for Parkville and Asylum Hill are approximations based on representative census tracts.

## Sigourney Street Station Asylum Hill









#### **Parkville Station**









#### Kane Street









#### Flatbush Avenue





# Shopping





# Health







## Recreation- Bushnell and Pope Parks