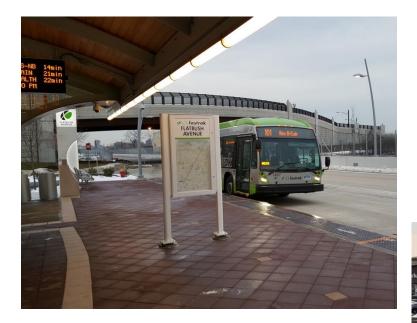

| 12.5%        | 43.4%   | 38.2%                |
| Asylum Hill                   | \$24,721         | 12.5%        | 32%     | 45%                  |
| Parkville                     | \$24,864         | 9.4          | 60%     | 16%                  |
| Frog Hollow                   | \$18.317         | 12.6%        | 60%     | 18%                  |

Sources: City of Hartford data is from 2014 American Community Survey. Neighborhood data is from 2009, 2012 and 2014 ACS but obtained from several sources. Data is not directly comparable. Race and ethnicity estimates for Parkville and Asylum Hill are approximations based on representative census tracts.

## Sigourney Street Station Asylum Hill









#### **Parkville Station**









#### Kane Street









#### Flatbush Avenue





# Shopping





# Health







## Recreation- Bushnell and Pope Parks