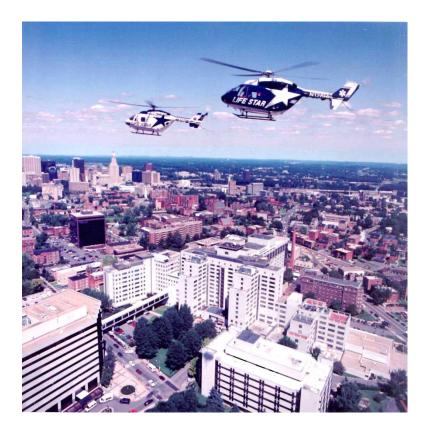

| 38.2%                |
| Asylum Hill                   | \$24,721         | 12.5%        | 32%     | 45%                  |
| Parkville                     | \$24,864         | 9.4          | 60%     | 16%                  |
| Frog Hollow                   | \$18.317         | 12.6%        | 60%     | 18%                  |

Sources: City of Hartford data is from 2014 American Community Survey. Neighborhood data is from 2009, 2012 and 2014 ACS but obtained from several sources. Data is not directly comparable. Race and ethnicity estimates for Parkville and Asylum Hill are approximations based on representative census tracts.

## Sigourney Street Station Asylum Hill









#### **Parkville Station**









#### Kane Street









#### Flatbush Avenue





# Shopping





# Health







## Recreation- Bushnell and Pope Parks