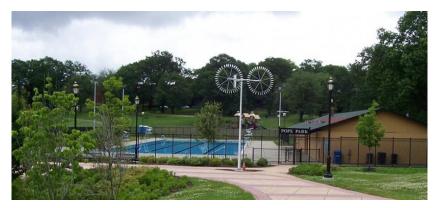

| \$24,721         | 12.5%        | 32%     | 45%                  |
| Parkville                     | \$24,864         | 9.4          | 60%     | 16%                  |
| Frog Hollow                   | \$18.317         | 12.6%        | 60%     | 18%                  |

Sources: City of Hartford data is from 2014 American Community Survey. Neighborhood data is from 2009, 2012 and 2014 ACS but obtained from several sources. Data is not directly comparable. Race and ethnicity estimates for Parkville and Asylum Hill are approximations based on representative census tracts.

## Sigourney Street Station Asylum Hill









#### **Parkville Station**









#### Kane Street









#### Flatbush Avenue





# Shopping





# Health







## Recreation- Bushnell and Pope Parks