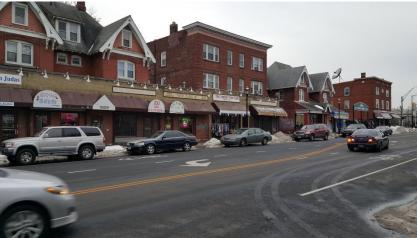

-------|
| Hartford<br>2014 pop. 125,130 | \$29,313         | 12.5%        | 43.4%   | 38.2%                |
| Asylum Hill                   | \$24,721         | 12.5%        | 32%     | 45%                  |
| Parkville                     | \$24,864         | 9.4          | 60%     | 16%                  |
| Frog Hollow                   | \$18.317         | 12.6%        | 60%     | 18%                  |

Sources: City of Hartford data is from 2014 American Community Survey. Neighborhood data is from 2009, 2012 and 2014 ACS but obtained from several sources. Data is not directly comparable. Race and ethnicity estimates for Parkville and Asylum Hill are approximations based on representative census tracts.

## Sigourney Street Station Asylum Hill









#### **Parkville Station**









#### Kane Street









#### Flatbush Avenue





# Shopping





# Health







## Recreation- Bushnell and Pope Parks