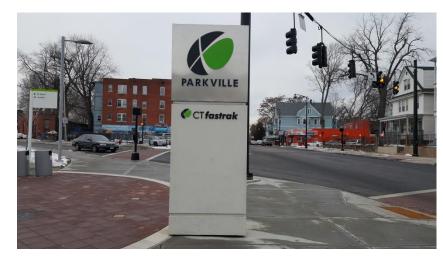

---------|
| Hartford<br>2014 pop. 125,130 | \$29,313         | 12.5%        | 43.4%   | 38.2%                |
| Asylum Hill                   | \$24,721         | 12.5%        | 32%     | 45%                  |
| Parkville                     | \$24,864         | 9.4          | 60%     | 16%                  |
| Frog Hollow                   | \$18.317         | 12.6%        | 60%     | 18%                  |

Sources: City of Hartford data is from 2014 American Community Survey. Neighborhood data is from 2009, 2012 and 2014 ACS but obtained from several sources. Data is not directly comparable. Race and ethnicity estimates for Parkville and Asylum Hill are approximations based on representative census tracts.

## Sigourney Street Station Asylum Hill









#### **Parkville Station**









#### Kane Street









#### Flatbush Avenue





# Shopping





# Health







## Recreation- Bushnell and Pope Parks