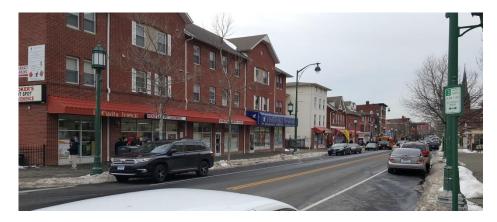

| 43.4%   | 38.2%                |
| Asylum Hill                   | \$24,721         | 12.5%        | 32%     | 45%                  |
| Parkville                     | \$24,864         | 9.4          | 60%     | 16%                  |
| Frog Hollow                   | \$18.317         | 12.6%        | 60%     | 18%                  |

Sources: City of Hartford data is from 2014 American Community Survey. Neighborhood data is from 2009, 2012 and 2014 ACS but obtained from several sources. Data is not directly comparable. Race and ethnicity estimates for Parkville and Asylum Hill are approximations based on representative census tracts.

## Sigourney Street Station Asylum Hill









#### **Parkville Station**









#### Kane Street









#### Flatbush Avenue





# Shopping





# Health







## Recreation- Bushnell and Pope Parks