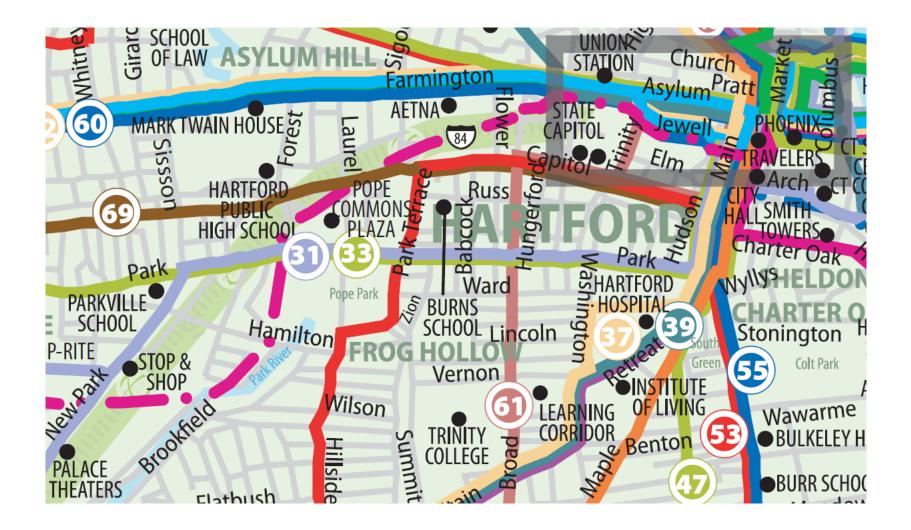

## Fastrak to Opportunity: Connecticut's First Rapid Transit Corridor

#### The View from the Neighborhoods Melvyn Colón

Executive Director, Southside Institutions Neighborhood Alliance,

A partnership between the CT Children's Medical Center, Hartford Hospital and Trinity College

## **Existing Bus System**



#### **Bus Routes Pre-CTfastrak**



# Automobile Use

 28.4% of Hartford residents who work outside their homes use modes of transportation other than cars (Public transit, walk, bike, etc.).

Source: 2014 ACS

 Data from 2000 indicates that households without cars represented 36% of all households in Hartford (Fifth lowest rate of car ownership among cities with populations of over 100,00)

# Neighborhood Data

|                               | Median<br>Income | Unemployment | Latinos | African<br>Americans |
|-------------------------------|------------------|--------------|---------|----------------------|
| Hartford<br>2014 pop. 125,130 | \$29,313         | 12.5%        | 43.4%   | 38.2%                |
| Asylum Hill                   | \$24,721         | 12.5%        | 32%     | 45%                  |
| Parkville